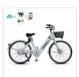

## Sharing Electric Bicycle

em No.: G2-003

Sustom Charging Station lot Gps Api Rental Public Dock Pedal E-Bike Bike Share System E Bikes Sharing Electric Bicycle

**INQUIRY** 

**PDF** Format

Your name\*:

Your name(Required)

## System Sharing Electric Bicycle

| Product Name | Sharing Electric Bicycle | Place of Origin | Jiangsu, China |
|--------------|--------------------------|-----------------|----------------|
|              |                          |                 |                |

| Model Number     | G2                   | Brand Name          | dynalion         |
|------------------|----------------------|---------------------|------------------|
| Torque           | 30-50Nm              | Charging Time       | 6-8 hours        |
| Battery Position | Down Tube            | Motor Position      | Rear Hub Motor   |
| Range per Power  | 45-60km              | Battery Capacity    | 10.4Ah           |
| Wheel Size       | 18 Inches            | Motor Power         | 48v 250W         |
| Max Speed        | 35km/h               | Display             | LED, USB charger |
| Power Supply     | Lithium Battery      | Weight              | NW:35KG; GW;45KG |
| Braking System   | Hydraulic Disc Brake | Single package size | 1780*800*260mm   |