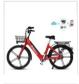

## Sharing Electric Bicycle

em No.: G2-003

Sustom Charging Station lot Gps Api Rental Public Dock Pedal E-Bike Bike Share System E Bikes Sharing Electric Bicycle

**INQUIRY** 

**PDF** Format

Your name\*:

Your name(Required)

## System Sharing Electric Bicycle

| Product Name | Sharing Electric Bicycle | Place of Origin | Jiangsu, China |
|--------------|--------------------------|-----------------|----------------|
|              |                          |                 |                |

| Model Number     | G2                   | Brand Name          | dynalion         |
|------------------|----------------------|---------------------|------------------|
| Torque           | 30-50Nm              | Charging Time       | 6-8 hours        |
| Battery Position | Down Tube            | Motor Position      | Rear Hub Motor   |
| Range per Power  | 45-60km              | Battery Capacity    | 10.4Ah           |
| Wheel Size       | 18 Inches            | Motor Power         | 48v 250W         |
| Max Speed        | 35km/h               | Display             | LED, USB charger |
| Power Supply     | Lithium Battery      | Weight              | NW:35KG; GW;45KG |
| Braking System   | Hydraulic Disc Brake | Single package size | 1780*800*260mm   |