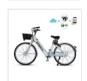

## Sharing Electric Bicycle

em No.: G2-003

Sustom Charging Station lot Gps Api Rental Public Dock Pedal E-Bike Bike Share System E Bikes Sharing Electric Bicycle

**INQUIRY** 

**PDF** Format

Your name\*:

Your name(Required)

## System Sharing Electric Bicycle

| Product Name | Sharing Electric Bicycle | Place of Origin | Jiangsu, China |
|--------------|--------------------------|-----------------|----------------|
|              |                          |                 |                |

| Model Number     | G2                   | Brand Name          | dynalion         |
|------------------|----------------------|---------------------|------------------|
| Torque           | 30-50Nm              | Charging Time       | 6-8 hours        |
| Battery Position | Down Tube            | Motor Position      | Rear Hub Motor   |
| Range per Power  | 45-60km              | Battery Capacity    | 10.4Ah           |
| Wheel Size       | 18 Inches            | Motor Power         | 48v 250W         |
| Max Speed        | 35km/h               | Display             | LED, USB charger |
| Power Supply     | Lithium Battery      | Weight              | NW:35KG; GW;45KG |
| Braking System   | Hydraulic Disc Brake | Single package size | 1780*800*260mm   |