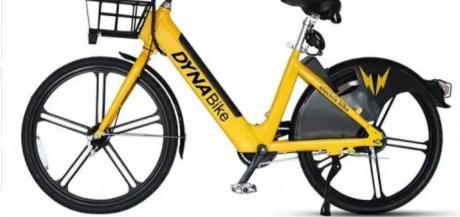

## Sharing Electric Bicycle

em No.: G2-003

Sustom Charging Station lot Gps Api Rental Public Dock Pedal E-Bike Bike Share System E Bikes Sharing Electric Bicycle

**INQUIRY** 

**PDF** Format

Your name\*:

Your name(Required)

## System Sharing Electric Bicycle

| Product Name | Sharing Electric Bicycle | Place of Origin | Jiangsu, China |
|--------------|--------------------------|-----------------|----------------|
|              |                          |                 |                |

| Model Number     | G2                   | Brand Name          | dynalion         |
|------------------|----------------------|---------------------|------------------|
| Torque           | 30-50Nm              | Charging Time       | 6-8 hours        |
| Battery Position | Down Tube            | Motor Position      | Rear Hub Motor   |
| Range per Power  | 45-60km              | Battery Capacity    | 10.4Ah           |
| Wheel Size       | 18 Inches            | Motor Power         | 48v 250W         |
| Max Speed        | 35km/h               | Display             | LED, USB charger |
| Power Supply     | Lithium Battery      | Weight              | NW:35KG; GW;45KG |
| Braking System   | Hydraulic Disc Brake | Single package size | 1780*800*260mm   |