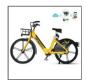

## Sharing Electric Bicycle

em No.: G2-003

Sustom Charging Station lot Gps Api Rental Public Dock Pedal E-Bike Bike Share System E Bikes Sharing Electric Bicycle

**INQUIRY** 

**PDF** Format

Your name\*:

Your name(Required)

## System Sharing Electric Bicycle

| Product Name | Sharing Electric Bicycle | Place of Origin | Jiangsu, China |
|--------------|--------------------------|-----------------|----------------|
|              |                          |                 |                |

| Model Number     | G2                   | Brand Name          | dynalion         |
|------------------|----------------------|---------------------|------------------|
| Torque           | 30-50Nm              | Charging Time       | 6-8 hours        |
| Battery Position | Down Tube            | Motor Position      | Rear Hub Motor   |
| Range per Power  | 45-60km              | Battery Capacity    | 10.4Ah           |
| Wheel Size       | 18 Inches            | Motor Power         | 48v 250W         |
| Max Speed        | 35km/h               | Display             | LED, USB charger |
| Power Supply     | Lithium Battery      | Weight              | NW:35KG; GW;45KG |
| Braking System   | Hydraulic Disc Brake | Single package size | 1780*800*260mm   |