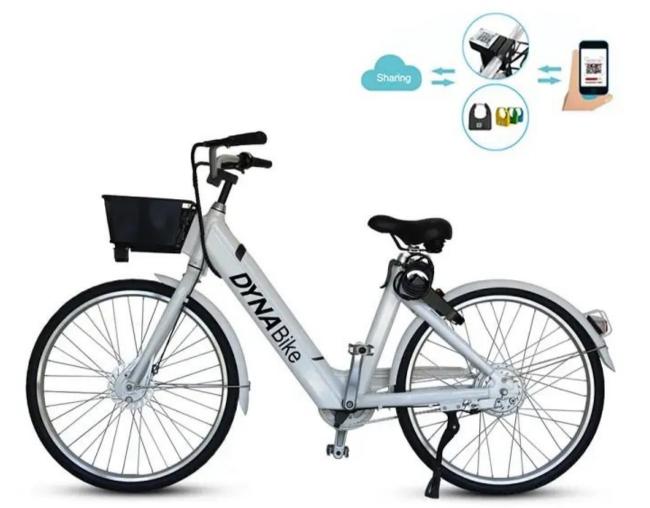

## Sharing Electric Bicycle

em No.: G2-003

Sustom Charging Station lot Gps Api Rental Public Dock Pedal E-Bike Bike Share System E Bikes Sharing Electric Bicycle

**INQUIRY** 

**PDF** Format

Your name\*:

Your name(Required)

## System Sharing Electric Bicycle

| Product Name | Sharing Electric Bicycle | Place of Origin | Jiangsu, China |
|--------------|--------------------------|-----------------|----------------|
|              |                          |                 |                |

| Model Number     | G2                   | Brand Name          | dynalion         |
|------------------|----------------------|---------------------|------------------|
| Torque           | 30-50Nm              | Charging Time       | 6-8 hours        |
| Battery Position | Down Tube            | Motor Position      | Rear Hub Motor   |
| Range per Power  | 45-60km              | Battery Capacity    | 10.4Ah           |
| Wheel Size       | 18 Inches            | Motor Power         | 48v 250W         |
| Max Speed        | 35km/h               | Display             | LED, USB charger |
| Power Supply     | Lithium Battery      | Weight              | NW:35KG; GW;45KG |
| Braking System   | Hydraulic Disc Brake | Single package size | 1780*800*260mm   |